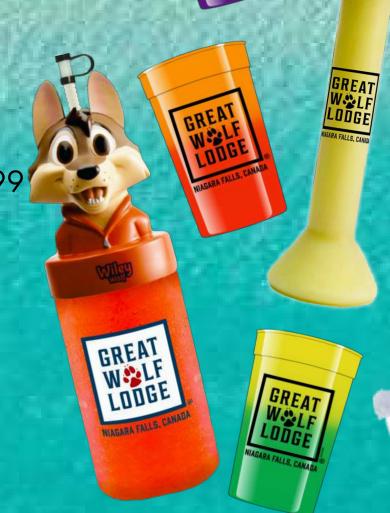

#### COLLECTIBLE CUPS

WILEY/VIOLET SIPPER \$19.99 MAGICAL STACKER \$6.99 YARD \$14.99