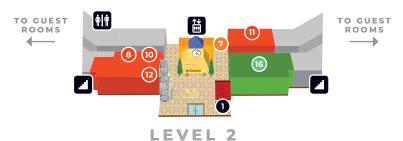

#### DINING

- 8 Hungry as a Wolf
  Pizza, pasta and other Italian favorites
- Buckets
  Burgers, sandwiches, salads and snacks

#### 10 Bear Paw Sweets & Eats

- Cupcakes, ice cream and baked goods
- 11 Gitchigoomie Grill
  Locally-sourced food and beverages
- 12 Dunkin'
  - Coffee, donuts and breakfast sandwiches
- 13 The Watering Hole Poolside soft drinks, cocktails and ice-cold beer