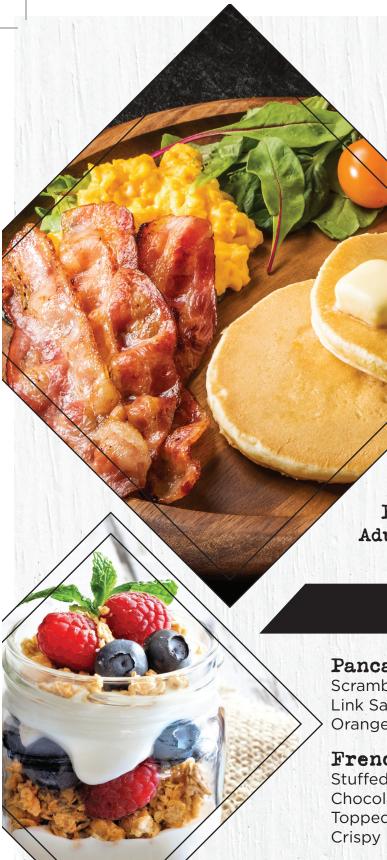

#### Pancakes 10

Scrambled Eggs | Crispy Bacon Link Sausages | Maple Syrup Orange Slices

## Scrambled Eggs 10

Crispy Bacon | Link Sausages Roasted Potatoes with Red Onions and Bell Peppers Orange Slices

## Fresh Fruit Yogurt Parfait 5

Raspberries | Blueberries Strawberries | Granola