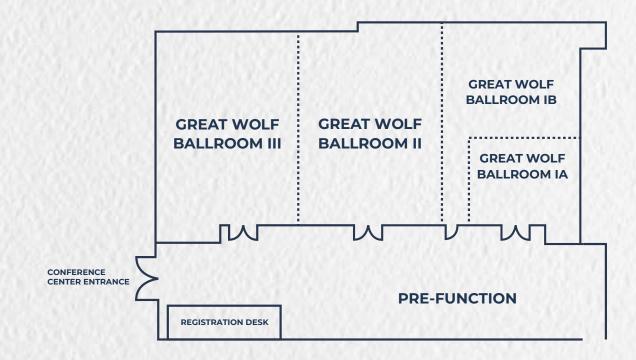

- Dedicated conference center entrance.
- 90,000 square foot waterpark.

| Room Name               | Sq. Ft. | Classroom | Banquet | Theater | Reception | U-Shape | Hollow Square |
|-------------------------|---------|-----------|---------|---------|-----------|---------|---------------|
| Great Wolf Ballroom     | 5,409   | 225       | 450     | 600     | 541       | 155     | 130           |
| Great Wolf Ballroom I   | 1,731   | 72        | 144     | 192     | 173       | 50      | 42            |
| Great Wolf Ballroom II  | 1,650   | 69        | 137     | 183     | 165       | 47      | 40            |
| Great Wolf Ballroom III | 2,028   | 84        | 170     | 225     | 203       | 58      | 49            |
| Great Wold Ballroom Ia  | 813     | 34        | 67      | 90      | 81        | 23      | 20            |
| Great Wolf Ballroom Ib  | 918     | 38        | 76      | 102     | 92        | 26      | 22            |
| Pre-Function Area       | 2,387   | NA        | NA      | NA      | 239       | NA      | NA            |
| Registration Desk       | 99      | NA        | NA      | NA      | NA        | NA      | NA            |