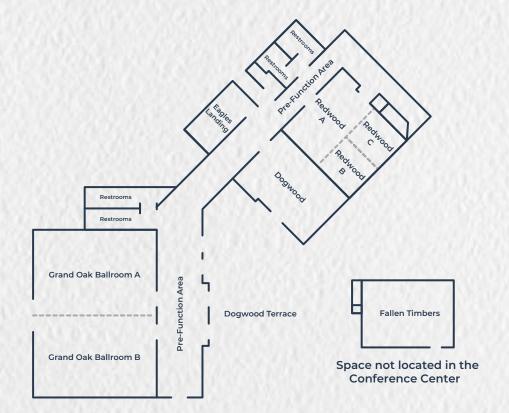

## **Function Space Configurations and Specifications**

#### **Resort Accommodations**

- · Conveniently located off I-64, just minutes from historic Colonial Williamsburg
- · 13,534 sq. ft. of flexible meeting space
- · Eight separate and configurable meeting rooms
- · Catering solutionsbuilt to your preference and budget
- · Complimentary high-speed wireless Internet access
- · Complimentary on-site parking
- · 405 spacious guest suites

| Room Name                | Sq. Ft. | LxWxH (Ft)       | Classroom | Banquet | Theater | Reception | U-Shape | Hollow Square |
|--------------------------|---------|------------------|-----------|---------|---------|-----------|---------|---------------|
| Grand Oak Ballroom (A-B) | 4,524   | 58' x 78' x 14'  | 200       | 320     | 450     | 453       | 75      | 100           |
| Grand Oak Ballroom A     | 2,262   | 39' x 58' x 14'  | 100       | 160     | 225     | 230       | 30      | 40            |
| Grand Oak Ballroom B     | 2,262   | 39' x 58' x 14'  | 100       | 160     | 225     | 230       | 30      | 40            |
| Grand Oak Pre-Function   | 1,020   | N/A              | N/A       | N/A     | N/A     | 140       | N/A     | N/A           |
| Redwood (A-C)            | 1,406   | 37' x 38' x 11'  | 80        | 110     | 155     | 147       | 30      | 38            |
| Redwood A                | 814     | 37' x 22' x 11'  | 54        | 64      | 88      | 84        | 12      | 18            |
| Redwood B                | 306     | 18' x 17' x 11'  | 21        | 24      | 30      | 32        | 8       | 10            |
| Redwood C                | 306     | 18' x 17' x 11'  | 21        | 24      | 30      | 32        | 8       | 10            |
| Redwood (B-C)            | 629     | 37' x 17' x 11'  | 39        | 52      | 66      | 63        | 12      | 14            |
| Redwood Pre-Function     | 900     | N/A              | N/A       | N/A     | N/A     | N/A       | N/A     | N/A           |
| Dogwood                  | 1,200   | 30' x 40' x 11'  | 80        | 100     | 110     | 126       | 30      | 32            |
| Dogwood Outdoor Terrace  | 2,800   | N/A              | N/A       | 200     | 200     | 200       | N/A     | N/A           |
| Eagles Landing-Boardroom | 472     | 15' x 31.5 x 11' | N/A       | N/A     | N/A     | N/A       | N/A     | N/A           |
| Fallen Timbers           | 1,212   | N/A              | 54        | 90      | 120     | 120       | 32      | 40            |