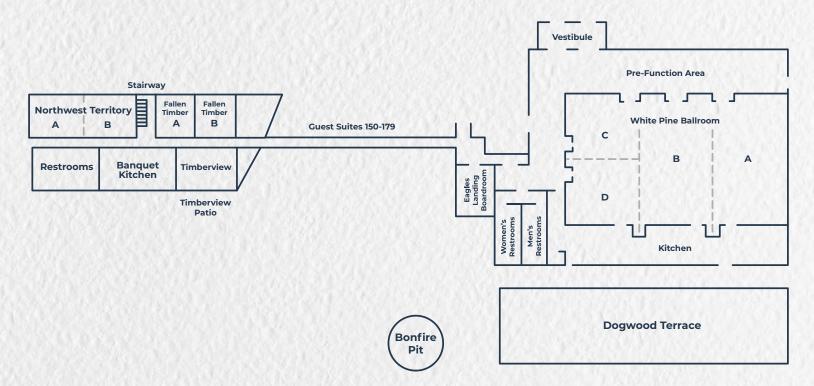

### **Function Space Configurations and Specifications**

| Room Name                    | Sq. Ft. | LxWxH (Ft)          | Classroom | Banquet | Theater | Reception | U-Shape |
|------------------------------|---------|---------------------|-----------|---------|---------|-----------|---------|
| White Pine<br>Ballroom (A-D) | 4,042   | 46' x 81' x 16'-18' | 220       | 320     | 380     | 380       | N/A     |
| White Pine A                 | 1,370   | 28' x 50' x 16'-18' | 64        | 80      | 110     | 110       | 50      |
| White Pine B                 | 1,370   | 28' x 50' x 16'-18' | 64        | 80      | 110     | 110       | 50      |
| White Pine C                 | 650     | 28' x 25' x 16'-18' | 32        | 40      | 45      | 40        | 25      |
| White Pine D                 | 650     | 28' x 25' x 16'-18' | 32        | 40      | 45      | 40        | 25      |
| White Pine<br>Pre-Function   | 1,981   | N/A                 | N/A       | N/A     | N/A     | 200       | N/A     |
| Northwest<br>Territory (A-B) | 2,116   | 72' x 28' x 9.5'    | 120       | 144     | 220     | 220       | 80      |
| Northwest<br>Territory A     | 1,008   | 36' x 28' x 9.5     | 60        | 72      | 110     | 110       | 40      |
| Northwest<br>Territory B     | 1,008   | 37' x 28' x 9.5     | 60        | 72      | 110     | 110       | 40      |
| Timberview                   | 900     | 35' x 28.5' x 9'    | 45        | 64      | 75      | 90        | 35      |
| Timberview Patio             | 450     | N/A                 | N/A       | 25      | N/A     | 50        | N/A     |
| Fallen Timbers A             | 760     | 28' x 27' x 8.5'    | 40        | 40      | 50      | 50        | 25      |
| Fallen Timbers B             | 760     | 28' x 27' x 8.5'    | 40        | 40      | 50      | 50        | 25      |
| Eagles Landing               | 312     | 24' x 13' x 10.9'   | N/A       | N/A     | N/A     | N/A       | 15      |

#### **Resort Accommodations**

- · Located on US 31 in beautiful Traverse City, MI
- · Minutes away from downtown
- · Ten separate and configurable meeting rooms
- · 10,771 sq. ft. of flexible meeting space
- Three unique private outdoor spaces
- · Complimentary high-speed wireless Internet access
- · 280 spacious guest suites