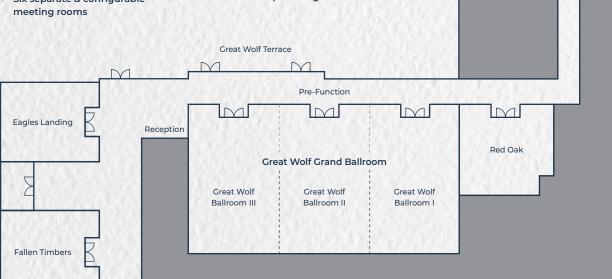

#### **RESORT ACCOMMODATIONS**

- · 10,391 sq. ft. of flexible indoor meeting space
- 2,057 sq. ft outdoor terrace
- · Six separate & configurable meeting rooms
- · Full-service catering options
- Complimentary high-speed wireless Internet access
- · Complimentary on-site parking
- 500 spacious guest suites

| Room Name                 | Sq. Ft. | L x W x H (Ft)     | Classroom | Banquet | Theater | Reception | U-Shape | Hollow<br>Square |
|---------------------------|---------|--------------------|-----------|---------|---------|-----------|---------|------------------|
| Great Wolf Grand Ballroom | 3,682   | 44' x 85' x 15.5'  | 120       | 220     | 380     | 380       | 104     | 104              |
| Great Wolf Ballroom I     | 1,174   | 44' x 27' x 15.5'  | 30        | 70      | 120     | 120       | 32      | 32               |
| Great Wolf Ballroom II    | 1,264   | 44' x 28' x 15.5'  | 30        | 80      | 130     | 130       | 36      | 36               |
| Great Wolf Ballroom III   | 1,244   | 44' x 28' x 15.5'  | 30        | 70      | 130     | 130       | 36      | 36               |
| Red Oak                   | 637     | 27' x 27' x 13'    | 18        | 30      | 50      | 50        | 16      | 16               |
| Fallen Timbers            | 696     | 23' 8" x 28' x 14' | 18        | 30      | 50      | 50        | 16      | 16               |
| Eagles Landing            | 637     | 23' 8" x 29' x 14' | 18        | 30      | 50      | 50        | 16      | 16               |
| Great Wolf Terrace        | 2,057   | 34 x 64            | N/A       | 171     | 228     | 228       | N/A     | N/A              |
| Pre-Function              | 1,098   | N/A                | N/A       | N/A     | N/A     | N/A       | N/A     | N/A              |