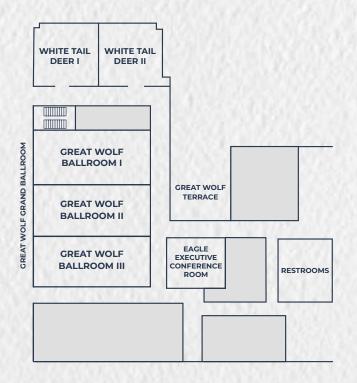

| Room Name                          | Sq. Ft. | L x W x H (Ft)     | Ceiling Height | Classroom | Banquet | Theater | Reception | U-Shape | Hollow Square |
|------------------------------------|---------|--------------------|----------------|-----------|---------|---------|-----------|---------|---------------|
| Great Wolf Grand Ballroom (I-III)  | 3,830   | 83' x 45' x 15.11' | 15'11"         | 159       | 319     | 425     | 383       | N/A     | N/A           |
| Great Wolf Ballroom I              | 1,283   | 27' x 45' x 15.11' | 15'11"         | 53        | 107     | 142     | 128       | 37      | 31            |
| Great Wolf Ballroom II             | 1,267   | 28' x 45' x 15.11' | 15'11"         | 53        | 105     | 141     | 127       | 36      | 30            |
| Great Wolf Ballroom III            | 1,280   | 28' x 45' x 15.11' | 15'11"         | 53        | 106     | 142     | 128       | 37      | 31            |
| White Tail Deer (I-II)             | 1,874   | 28' x 68' x 15.11' | 15'11"         | 78        | 156     | 208     | 187       | 54      | 45            |
| White Tail Deer I                  | 937     | 28' x 34' x 15.11' | 15'11"         | 39        | 78      | 104     | 94        | 27      | 22            |
| White Tail Deer II                 | 937     | 28' x 34' x 15.11' | 15'11"         | 39        | 78      | 104     | 94        | 27      | 22            |
| Eagle Executive<br>Conference Room | 499     | 22' x 22' x 15.11' | 15'11"         | N/A       | N/A     | N/A     | N/A       | N/A     | N/A           |
| Great Wolf Terrace                 | 2,432   | 80' x 20'          | 15'11"         | N/A       | 202     | 270     | 243       | N/A     | N/A           |
| Pre-Function                       | 3,483   | N/A                | 15'11"         | N/A       | N/A     | N/A     | N/A       | N/A     | N/A           |