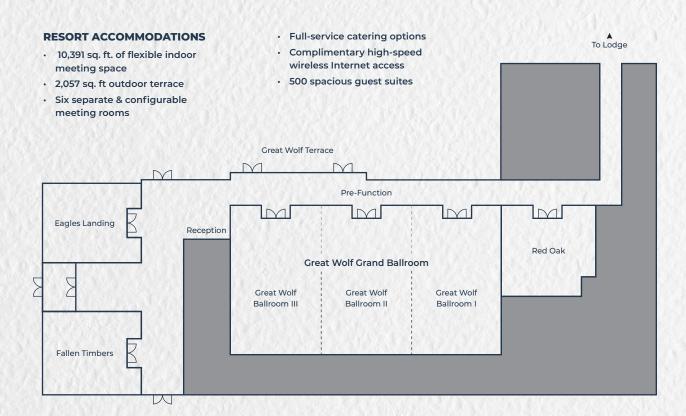

#### **Function Space Configurations and Specifications**

| Room Name                 | Sq. Ft. | L x W x H (Ft)     | Classroom | Banquet | Theater | Reception | U-Shape | Hollow<br>Square |
|---------------------------|---------|--------------------|-----------|---------|---------|-----------|---------|------------------|
| Great Wolf Grand Ballroom | 3,682   | 44' x 85' x 15.5'  | 120       | 220     | 380     | 380       | 104     | 104              |
| Great Wolf Ballroom I     | 1,174   | 44' x 27' x 15.5'  | 30        | 70      | 120     | 120       | 32      | 32               |
| Great Wolf Ballroom II    | 1,264   | 44' x 28' x 15.5'  | 30        | 80      | 130     | 130       | 36      | 36               |
| Great Wolf Ballroom III   | 1,244   | 44' x 28' x 15.5'  | 30        | 70      | 130     | 130       | 36      | 36               |
| Red Oak                   | 637     | 27' x 27' x 13'    | 18        | 30      | 50      | 50        | 16      | 16               |
| Fallen Timbers            | 696     | 23' 8" x 28' x 14' | 18        | 30      | 50      | 50        | 16      | 16               |
| Eagles Landing            | 637     | 23' 8" x 29' x 14' | 18        | 30      | 50      | 50        | 16      | 16               |
| Great Wolf Terrace        | 2,057   | 34 x 64            | N/A       | 171     | 228     | 228       | N/A     | N/A              |
| Pre-Function              | 1,098   | N/A                | N/A       | N/A     | N/A     | N/A       | N/A     | N/A              |