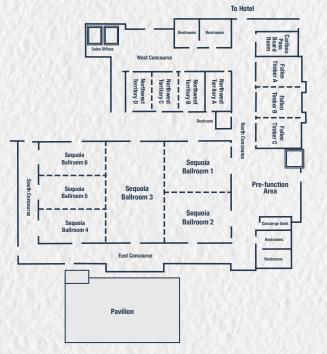

#### **Resort Accommodations**

- Located just 20 minutes northeast of downtown Cincinnati
- 20,341 sq. ft. of flexible meeting space
- 15 separate and configurable meeting rooms
- Customizable solutions built to your preference
- Complimentary high-speed wireless
  Internet access
- 401 spacious guest suites

| Room Name               | Sq. Ft. | L x W x H (Ft)      | Classroom | Banquet | Theater | Reception | U-Shape | Hollow Square |
|-------------------------|---------|---------------------|-----------|---------|---------|-----------|---------|---------------|
| Sequoia Ballroom 1-6    | 9,847   | 131.6' x 75' x 20'  | 432       | 660     | 1,036   | 1,094     | N/A     | N/A           |
| Sequoia Ballroom 1      | 1,637   | 43.8' x 37.6' x 20' | 60        | 90      | 100     | 100       | 26      | 42            |
| Sequoia Ballroom 2      | 1,637   | 43.8' x 37.6' x 20' | 60        | 90      | 100     | 100       | 26      | 42            |
| Sequoia Ballroom 3      | 3,300   | 44' x 75' x 20'     | 124       | 200     | 300     | 300       | N/A     | N/A           |
| Sequoia Ballroom 4      | 1,091   | 43.8' x 25' x 20'   | 44        | 60      | 70      | 70        | 18      | 32            |
| Sequoia Ballroom 5      | 1,091   | 43.8' x 25' x 20'   | 44        | 60      | 70      | 70        | 18      | 32            |
| Sequoia Ballroom 6      | 1,091   | 43.8' x 25' x 20'   | 44        | 60      | 70      | 70        | 18      | 32            |
| Northwest Territory A   | 554     | 18.1' x 29.4' x 15' | 20        | 20      | 40      | 40        | 9       | 18            |
| Northwest Territory B   | 577     | 19.8' x 29.4' x 15' | 28        | 30      | 50      | 50        | 15      | 18            |
| Northwest Territory C   | 587     | 20' x 29.4' x 15'   | 28        | 30      | 50      | 50        | 15      | 18            |
| Northwest Territory D   | 567     | 19.4' x 29.4' x 12' | 28        | 30      | 50      | 50        | 15      | 18            |
| Fallen Timbers A        | 750     | 22.8' x 33.1' x 12' | 36        | 40      | 60      | 60        | 18      | 20            |
| Fallen Timbers B        | 760     | 23' x 33.1' x 12'   | 36        | 40      | 60      | 60        | 18      | 20            |
| Fallen Timbers C        | 750     | 22.8' x 33.1' x 20' | 36        | 40      | 60      | 60        | 18      | 20            |
| White Pine              | 1,975   | 63' x 28.5' x 10.8' | 92        | N/A     | N/A     | N/A       | N/A     | N/A           |
| Caribou Pass Boardroom  | 554     | 17.10' x 30' x 12'  | N/A       | N/A     | N/A     | N/A       | N/A     | N/A           |
| Pavilion                | 1,200   | N/A                 | N/A       | 200     | N/A     | 300       | N/A     | N/A           |
| Pre-Function            | 2,400   | N/A                 | N/A       | N/A     | N/A     | N/A       | N/A     | N/A           |
| Fallen Timbers A-C      | 2,260   | 68.8' x 33.1' x 12' | 96        | 120     | 180     | 180       | 58      | 62            |
| Northwest Territory B-D | 1,731   | 57.9' x 29.4' x 15' | 84        | 100     | 150     | 150       | 56      | 60            |