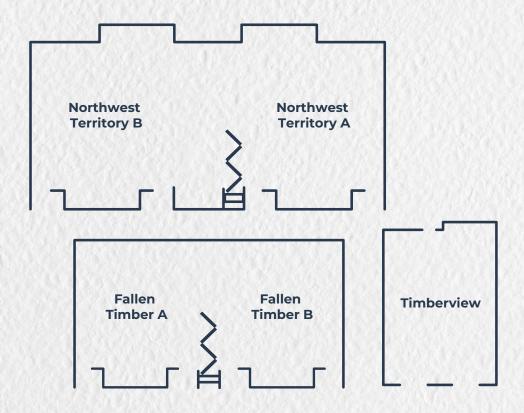

| Room Name                 | Sq. Ft. | LxWxH (Ft)      | Classroom | Banquet | Theater | Reception | U-Shape | Hollow Square |
|---------------------------|---------|-----------------|-----------|---------|---------|-----------|---------|---------------|
| Northwest Territory (A-B) | 2,100   | 70' x 30' x 9'  | 120       | 120     | 210     | 180       | 60      | 68            |
| Northwest Territory A     | 840     | 28' x 30' x 9'  | 40        | 40      | 60      | 60        | 24      | 28            |
| Northwest Territory B     | 1,260   | 42' x 30' x 9'  | 80        | 80      | 150     | 120       | 36      | 44            |
| Fallen Timber (A-B)       | 1,680   | 56' x 30' x 11' | 90        | 100     | 150     | 150       | 40      | 48            |
| Fallen Timber A           | 840     | 28' x 30' x 11' | 45        | 40      | 75      | 75        | 20      | 24            |
| Fallen Timber B           | 840     | 28' x 30' x 11' | 45        | 40      | 75      | 75        | 20      | 24            |
| Timberview                | 651     | 26' x 18' x 11' | 20        | 24      | 40      | 50        | 20      | 24            |