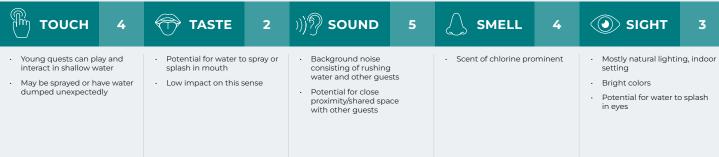

## RIDE NAME: Coyote Canyon

#### ACTIVITY SUMMARY:

Get ready for a 40-foot drop! Drop four stories before spinning down a water jet-fueled vortex in this exhilaratingly fun water slide!

#### SENSORY LEVEL & PARTICIPANT GUIDELINES:

| OVERVIEW                                        | AMENITIE                                                                               | S                                                                                                                                 | W                                             | ATER PARK                                                                                                                                                            |                    | ATTRACTIONS                                                                                                                                                                                                                                 |
|-------------------------------------------------|----------------------------------------------------------------------------------------|-----------------------------------------------------------------------------------------------------------------------------------|-----------------------------------------------|----------------------------------------------------------------------------------------------------------------------------------------------------------------------|--------------------|---------------------------------------------------------------------------------------------------------------------------------------------------------------------------------------------------------------------------------------------|
|                                                 |                                                                                        |                                                                                                                                   | ACTIVITY<br>Grab a tul<br>well-dese<br>SENSOR | AME:<br>Deand float your cares aw<br>r summary:<br>be and float your cares aw<br>rved break from the high<br>(LEVEL & PARTICIPANT<br>sory stimulation, 10 = high sen | r GUID             | py adventure.                                                                                                                                                                                                                               |
| pendently or ride on tubes on slow-moving water | • Low impact on this sense<br>throughout the attraction<br>• Potential to ingest water | <ul> <li>)) SOUN</li> <li>Background r<br/>ing of rushing<br/>other guests</li> <li>Close proximi<br/>space with other</li> </ul> | noise consist-<br>water and<br>ty/ shared     | Scent of chlorine prom                                                                                                                                               | <b>4</b><br>iinent | • Nostly natural light, indoor setting             • Mostly natural light, indoor setting             • Cuests pass through various areas of the waterpark as they float down the river             • Potential for water to splash in eyes |