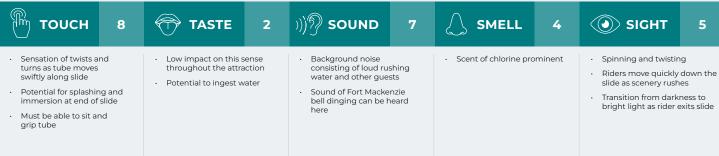

## RIDE NAME: Howlin' Tornado

## ACTIVITY SUMMARY:

Take the plunge through six stories of swishing, swirling, splashing fun on our signature water slide designed for the adventure-seekers in your pack!

#### SENSORY LEVEL & PARTICIPANT GUIDELINES:

| OVERVIEW                                                                                                                                                                                                         | AMENITIE                                                                                                  | s                                                | WATER PARK                          |                                                    |           | ATTRACTIONS                                                                                                                                                         |  |  |
|------------------------------------------------------------------------------------------------------------------------------------------------------------------------------------------------------------------|-----------------------------------------------------------------------------------------------------------|--------------------------------------------------|-------------------------------------|----------------------------------------------------|-----------|---------------------------------------------------------------------------------------------------------------------------------------------------------------------|--|--|
|                                                                                                                                                                                                                  |                                                                                                           |                                                  | ACTIVITY<br>Race your<br>ing extrav | ntain Edge<br>summary:<br>r Wolf Pack and the cloo | ck on our | toboggan style, mat-rac-                                                                                                                                            |  |  |
| б толсн е                                                                                                                                                                                                        | TASTE 2                                                                                                   | ))))))) sour                                     | ID 5                                |                                                    | 4         | SIGHT 4                                                                                                                                                             |  |  |
| <ul> <li>Must be able to lay down<br/>and grip mat</li> <li>Potential for splashing and<br/>immersion at and of slide</li> <li>Sensation of twists and<br/>turns as mat moves swiftly<br/>along slide</li> </ul> | <ul> <li>Low impact on this sense throughout the attraction</li> <li>Potential to ingest water</li> </ul> | Background n<br>consisting of r<br>water and oth | ushing                              | Scent of chlorine pro                              | minent    | <ul> <li>Bright colors</li> <li>Riders move quickly down the slide headfirst</li> <li>Transition from enclosed slide in partial darkness to bright light</li> </ul> |  |  |