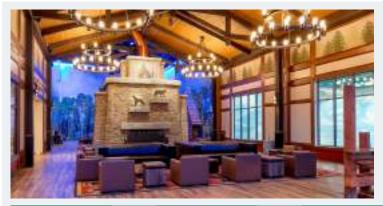

## ATTRACTION NAME: Grand Lobby

#### ACTIVITY SUMMARY:

Experience a world of play, all under one roof. Our variety of exciting attractions offer something for everyone, from arcade games and mini bowling to Great Wolf's exclusive interactive adventure game, MagiQuest. Our lobby area is the hub to explore all these attractions and much more!

#### SENSORY LEVEL & PARTICIPANT GUIDELINES: