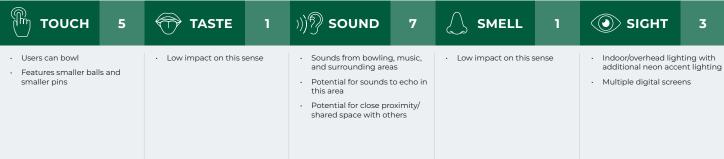

## ATTRACTION NAME: Ten Paw Alley

### ACTIVITY SUMMARY:

Enjoy bowling for toddlers, teens, and tall ones alike. Shorter lanes and smaller bowling balls make this a perfect way to spend time together as a family, whether you're trying for a perfect game or simply playing for fun. No special shoes required.

#### SENSORY LEVEL & PARTICIPANT GUIDELINES: