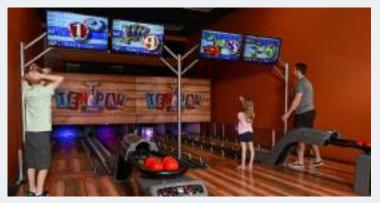

## ATTRACTION NAME: Ten Paw Alley

### ACTIVITY SUMMARY:

Enjoy bowling for toddlers, teens, and tall ones alike. Shorter lanes and smaller bowling balls make this a perfect way to spend time together as a family, whether you're trying for a perfect game or simply playing for fun. No special shoes required.