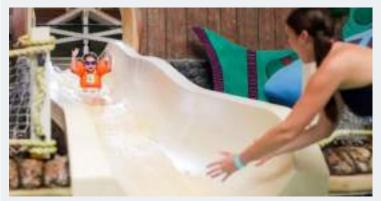

## RIDE NAME: Slap Tail Pond

### ACTIVITY SUMMARY:

Catch a wave and play in the swells sweeping in from the five-foot deep end to the zero-depth entry shallows. Our wave pool can be enjoyed by pack members of all ages!

#### SENSORY LEVEL & PARTICIPANT GUIDELINES:

| OVERVIEW         | AMENITIE                                                                                                      | AMENITIES WA                                                     |   |                        |        | ATTRACTIONS                                                                                 |             |  |
|------------------|---------------------------------------------------------------------------------------------------------------|------------------------------------------------------------------|---|------------------------|--------|---------------------------------------------------------------------------------------------|-------------|--|
|                  | <image/> <section-header><section-header><section-header></section-header></section-header></section-header>  |                                                                  |   |                        |        |                                                                                             | tree house. |  |
| Тоисн 5          | TASTE 2                                                                                                       | )))?) SOUND                                                      | 5 |                        | 4      | SIGHT 3                                                                                     |             |  |
| in shallow water | <ul> <li>Low impact on this sense<br/>throughout the attraction</li> <li>Potential to ingest water</li> </ul> | Background noise<br>consisting of rushing<br>water and other gue |   | Scent of chlorine prom | ninent | <ul> <li>Bright colors</li> <li>Fast ride through multi-color<br/>enclosed space</li> </ul> | red         |  |