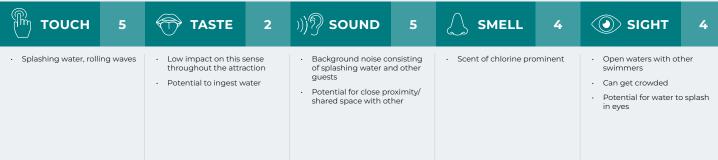

## RIDE NAME: Raccoon Lagoon

## ACTIVITY SUMMARY:

Head outside to swim, slide, and play in our water playground complete with fun activities like water basketball, kiddie slides, and fountains.

#### SENSORY LEVEL & PARTICIPANT GUIDELINES:

| ि тоисн                                                                                                                                      | 5                | TASTE                                                                                            | 2      | ))? <b>SOUND</b>                                                                                                                                                                                           | 5   |                                                                         | 2 |                                                                                                               | 3 |
|----------------------------------------------------------------------------------------------------------------------------------------------|------------------|--------------------------------------------------------------------------------------------------|--------|------------------------------------------------------------------------------------------------------------------------------------------------------------------------------------------------------------|-----|-------------------------------------------------------------------------|---|---------------------------------------------------------------------------------------------------------------|---|
| <ul> <li>Multiple areas to play<br/>interact with water a<br/>play structures</li> <li>May be sprayed or ha<br/>dumped unexpected</li> </ul> | ind<br>ave water | <ul> <li>Low impact on this s<br/>throughout the attra</li> <li>Potential to ingest w</li> </ul> | iction | <ul> <li>Background noise<br/>consisting of splashir<br/>water and other gues</li> <li>May have music<br/>playing</li> <li>Potential for close<br/>proximity/shared spa<br/>with other visitors</li> </ul> | sts | <ul> <li>Potential scent of ch</li> <li>Low impact on this s</li> </ul> |   | <ul> <li>Outdoor/natural light</li> <li>Some bright colors</li> <li>Potential for water to in eyes</li> </ul> | 0 |