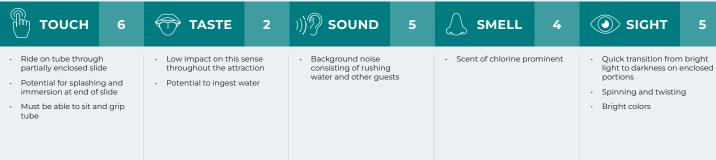

| OVERVIEW                                                                                                                                                                                                | AMENITIE                                                                                                      | s                                                      | WATER                                                                                                                                                   | PARK                 |       | ATTRACTIONS                                                                                                  |  |  |
|---------------------------------------------------------------------------------------------------------------------------------------------------------------------------------------------------------|---------------------------------------------------------------------------------------------------------------|--------------------------------------------------------|---------------------------------------------------------------------------------------------------------------------------------------------------------|----------------------|-------|--------------------------------------------------------------------------------------------------------------|--|--|
|                                                                                                                                                                                                         |                                                                                                               |                                                        | RIDE NAME:<br>Alberta Falls<br>ACTIVITY SUMMARY:<br>Descend four stories on this exhilarating tandem tube ride to give<br>your pack four times the fun! |                      |       |                                                                                                              |  |  |
| Ale and                                                                                                                                                                                                 | and the                                                                                                       |                                                        | SENSORY LEVEL & PARTICIPANT GUIDELINES:<br>1 = low sensory stimulation, 10 = high sensory stimulation                                                   |                      |       |                                                                                                              |  |  |
| б толсн е                                                                                                                                                                                               | TASTE 2                                                                                                       | )))? Sound                                             | 5                                                                                                                                                       | SMELL                | 4     | SIGHT 5                                                                                                      |  |  |
| <ul> <li>Ride on a single or double<br/>tube through an enclosed<br/>slide</li> <li>Must be able to sit and grip<br/>tube</li> <li>Potential for splashing and<br/>immersion at end of slide</li> </ul> | <ul> <li>Low impact on this sense<br/>throughout the attraction</li> <li>Potential to ingest water</li> </ul> | Background noise cor<br>of rushing water and<br>guests | nsisting · Sco                                                                                                                                          | ent of chlorine prom | inent | <ul> <li>Transition from darkness to<br/>bright light as rider exits slide</li> <li>Bright colors</li> </ul> |  |  |