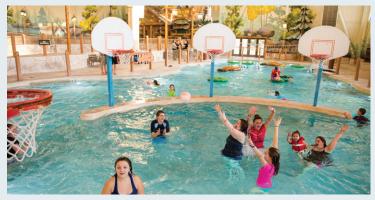

### RIDE NAME: Chinook Cove

#### ACTIVITY SUMMARY:

Swim, splash, and play basketball within this fun water playground.