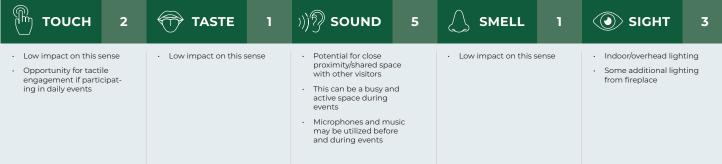

### ATTRACTION NAME: Howl in One Mini Golf

#### **ACTIVITY SUMMARY:**

No family vacation would be complete without a round of miniature golf! Reserve your tee time for 9 holes of interactive play with plenty of sand traps, tricky shots, giant animals and ball-eating fish. It's challenging enough for more skilled players and easy enough for putters of all ages.

#### **SENSORY LEVEL & PARTICIPANT GUIDELINES:**

1 = low sensory stimulation, 10 = high sensory stimulation

| ि тоисн                                                                                                                                                                       | 4                           | TASTE                | ۱    | )) 別 SOUND 5                                                                                                             | 🔔 SMELL                                                                                 | 3 |                                                                                                 | 3       |
|-------------------------------------------------------------------------------------------------------------------------------------------------------------------------------|-----------------------------|----------------------|------|--------------------------------------------------------------------------------------------------------------------------|-----------------------------------------------------------------------------------------|---|-------------------------------------------------------------------------------------------------|---------|
| <ul> <li>Participants swing a<br/>clubs to aim their go</li> <li>Play at your own pac</li> <li>Some differing walki<br/>as players transition<br/>and within holes</li> </ul> | lf ball<br>e<br>ng surfaces | Low impact on this s | ense | <ul> <li>Users can hear clicking<br/>sounds from ropes course<br/>overhead</li> <li>Sound echoes in this area</li> </ul> | <ul> <li>Some smells from for<br/>items being prepared<br/>and served nearby</li> </ul> |   | <ul> <li>Natural light, indoor</li> <li>Ropes course is abov<br/>when playing mini g</li> </ul> | re head |