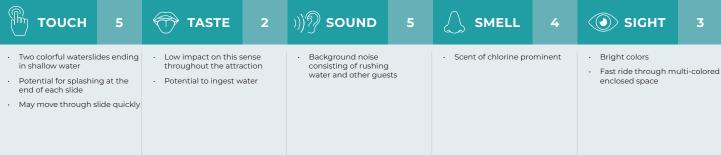

| OVERVIEW                                                                                        | AMENITIE                                                                                                  | s v                                                                                                                                                                     | NATER PARK                                                                                                                           | ATTRACTIONS                                                                          |  |
|-------------------------------------------------------------------------------------------------|-----------------------------------------------------------------------------------------------------------|-------------------------------------------------------------------------------------------------------------------------------------------------------------------------|--------------------------------------------------------------------------------------------------------------------------------------|--------------------------------------------------------------------------------------|--|
|                                                                                                 |                                                                                                           | ACTIVIT<br>Challeng<br>cross the<br>for a fun                                                                                                                           | AME:<br>Foot Pass<br>Y SUMMARY:<br>le your agility, speed, and coord<br>ese large, floating lily pads with<br>water park experience. | the help of only cargo nets                                                          |  |
| ि тоисн 6                                                                                       | TASTE 2                                                                                                   | )) ⑦ SOUND 5                                                                                                                                                            | 🔬 SMELL 4                                                                                                                            | SIGHT 3                                                                              |  |
| <ul> <li>Users must be able to grip<br/>and balance</li> <li>Potential for immersion</li> </ul> | <ul> <li>Low impact on this sense throughout the attraction</li> <li>Potential to ingest water</li> </ul> | <ul> <li>Background noise<br/>consisting of rushing<br/>water and other guests</li> <li>Potential for close<br/>proximity/shared space<br/>with other guests</li> </ul> | Scent of chlorine prominent                                                                                                          | <ul> <li>Bright colors</li> <li>Potential for water to splash<br/>in eyes</li> </ul> |  |