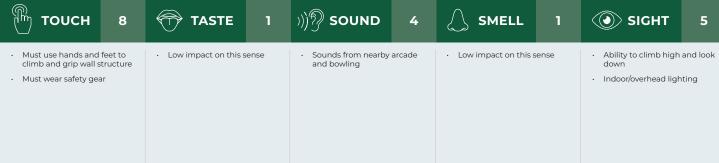

### ATTRACTION NAME: Rustic Ridge Climbing Wall

#### ACTIVITY SUMMARY:

Take fun to new heights! Rustic Ridge offers a 33-ft. climbing challenge for every age and skill level. Our staff will outfit you with a safety harness and provide friendly tips on making it to the "summit".

#### SENSORY LEVEL & PARTICIPANT GUIDELINES:

| OVERVIEW                                                                                | AMENITIE                 | s                                                                                                                                                                |                                                                                                                                                                                                                                                                                                                                                                                                                                                                                    | ATTRACTIONS                                                                                                          |  |  |  |
|-----------------------------------------------------------------------------------------|--------------------------|------------------------------------------------------------------------------------------------------------------------------------------------------------------|------------------------------------------------------------------------------------------------------------------------------------------------------------------------------------------------------------------------------------------------------------------------------------------------------------------------------------------------------------------------------------------------------------------------------------------------------------------------------------|----------------------------------------------------------------------------------------------------------------------|--|--|--|
|                                                                                         |                          | A<br>Er<br>ar<br>to<br>si                                                                                                                                        | ATTRACTION NAME:<br><b>Description</b><br><b>Description</b><br><b>ACTIVITY SUMMARY:</b><br>Enjoy bowling for toddlers, teens, and tall ones alike. Shorter lanes<br>and smaller bowling balls make this a perfect way to spend time<br>together as a family, whether you're trying for a perfect game or<br>simply playing for fun. No special shoes required.<br><b>SENSORY LEVEL &amp; PARTICIPANT GUIDELINES:</b><br>1= low sensory stimulation, 10 = high sensory stimulation |                                                                                                                      |  |  |  |
| тоисн 5                                                                                 | TASTE 1                  | )))                                                                                                                                                              | 5 🛆 SMELL                                                                                                                                                                                                                                                                                                                                                                                                                                                                          | 1 💽 SICHT 5                                                                                                          |  |  |  |
| <ul> <li>Users can bowl</li> <li>Features smaller balls and<br/>smaller pins</li> </ul> | Low impact on this sense | <ul> <li>Sounds from bowling a music</li> <li>Potential for sounds to in this area</li> <li>Potential for close prox shared space with other visitors</li> </ul> | echo<br>imity/                                                                                                                                                                                                                                                                                                                                                                                                                                                                     | <ul> <li>Indoor, Neon accent lighting</li> <li>This is a dimly lit area</li> <li>Multiple digital screens</li> </ul> |  |  |  |