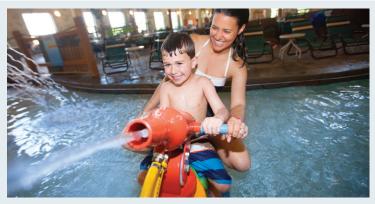

### RIDE NAME: Northwoods Oasis

#### ACTIVITY SUMMARY:

Feel the heat relaxing every muscle as you slow down to soak up a glow. It's a great way to end your day of water park play. Northwoods Oasis is open to guests of all ages. Please see cautions in the Safety Rules below.