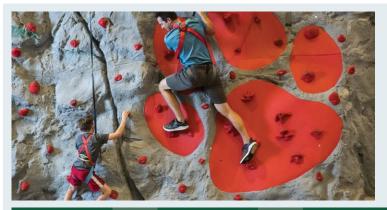

### ATTRACTION NAME: Rustic Ridge Climbing Wall

#### ACTIVITY SUMMARY:

Take fun to new heights! Rustic Ridge offers a 33-ft. climbing challenge for every age and skill level. Our staff will outfit you with a safety harness and provide friendly tips on making it to the "summit".

#### SENSORY LEVEL & PARTICIPANT GUIDELINES:

| OVERVIEW                                                                                | AMENITIE                 | s                                                                                                                                                                |                                                                                                                                                                                                                                                                                                                                                                                                                                                                                    | ATTRACTIONS                                                                                                          |  |  |  |
|-----------------------------------------------------------------------------------------|--------------------------|------------------------------------------------------------------------------------------------------------------------------------------------------------------|------------------------------------------------------------------------------------------------------------------------------------------------------------------------------------------------------------------------------------------------------------------------------------------------------------------------------------------------------------------------------------------------------------------------------------------------------------------------------------|----------------------------------------------------------------------------------------------------------------------|--|--|--|
|                                                                                         |                          | A<br>Er<br>ar<br>to<br>si                                                                                                                                        | ATTRACTION NAME:<br><b>Description</b><br><b>Description</b><br><b>ACTIVITY SUMMARY:</b><br>Enjoy bowling for toddlers, teens, and tall ones alike. Shorter lanes<br>and smaller bowling balls make this a perfect way to spend time<br>together as a family, whether you're trying for a perfect game or<br>simply playing for fun. No special shoes required.<br><b>SENSORY LEVEL &amp; PARTICIPANT GUIDELINES:</b><br>1= low sensory stimulation, 10 = high sensory stimulation |                                                                                                                      |  |  |  |
| тоисн 5                                                                                 | TASTE 1                  | )))                                                                                                                                                              | 5 🛆 SMELL                                                                                                                                                                                                                                                                                                                                                                                                                                                                          | 1 💽 SICHT 5                                                                                                          |  |  |  |
| <ul> <li>Users can bowl</li> <li>Features smaller balls and<br/>smaller pins</li> </ul> | Low impact on this sense | <ul> <li>Sounds from bowling a music</li> <li>Potential for sounds to in this area</li> <li>Potential for close prox shared space with other visitors</li> </ul> | echo<br>imity/                                                                                                                                                                                                                                                                                                                                                                                                                                                                     | <ul> <li>Indoor, Neon accent lighting</li> <li>This is a dimly lit area</li> <li>Multiple digital screens</li> </ul> |  |  |  |