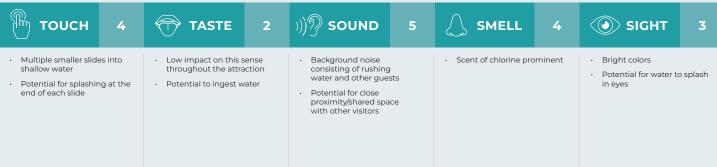

#### SENSORY LEVEL & PARTICIPANT GUIDELINES:

| OVERVIEW                                        | M AMENITIES                                                                            |                                                                                                     |                                         | ATER PARK                                                                                   | ATTRACTIONS                                                                                                                                                                                                              |
|-------------------------------------------------|----------------------------------------------------------------------------------------|-----------------------------------------------------------------------------------------------------|-----------------------------------------|---------------------------------------------------------------------------------------------|--------------------------------------------------------------------------------------------------------------------------------------------------------------------------------------------------------------------------|
|                                                 |                                                                                        |                                                                                                     | ACTIVITY<br>Grab a tuk<br>well-deset    | ME:<br>Ked Creek<br>SUMMARY:<br>De and float your cares away<br>rved break from the high-er | uidelines:                                                                                                                                                                                                               |
| pendently or ride on tubes on slow-moving water | • Low impact on this sense<br>throughout the attraction<br>• Potential to ingest water | <ul> <li>Background neing of rushing other guests</li> <li>Close proximit space with oth</li> </ul> | oise consist-<br>water and<br>y/ shared | Scent of chlorine promine                                                                   | <ul> <li>4 OSTIGHT 3</li> <li>nt Mostly natural light, indoor setting</li> <li>Guests pass through various areas of the waterpark as they float down the river</li> <li>Potential for water to splash in eyes</li> </ul> |