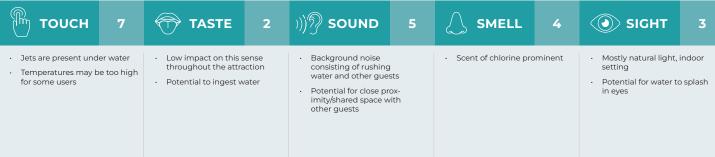

### RIDE NAME: Totem Towers

#### **ACTIVITY SUMMARY:**

Fly the coop on these water slides once you've reached the top of Fort MacKenzie, our interactive water fort tree house.

#### SENSORY LEVEL & PARTICIPANT GUIDELINES:

| OVERVIEW                                                                                                                                                                                                                  | AMENITIE                                                                                                  | S                                                       | w                                                  | ATER PARK                  | ATTRACTIONS                                                                                                                                                                                    |
|---------------------------------------------------------------------------------------------------------------------------------------------------------------------------------------------------------------------------|-----------------------------------------------------------------------------------------------------------|---------------------------------------------------------|----------------------------------------------------|----------------------------|------------------------------------------------------------------------------------------------------------------------------------------------------------------------------------------------|
|                                                                                                                                                                                                                           |                                                                                                           |                                                         | ACTIVITY<br>Grab your<br>three thril<br>water park | e Thunder<br>summary:      | IDELINES:                                                                                                                                                                                      |
| Толсн в                                                                                                                                                                                                                   | TASTE 2                                                                                                   | )))?) SOUNE                                             | 5 5                                                |                            | SIGHT 5                                                                                                                                                                                        |
| <ul> <li>Sensation of twists and turns<br/>as tube moves swiftly along<br/>slide and funnels</li> <li>Potential for splashing and<br/>immersion at end of slide</li> <li>Must be able to sit and grip<br/>tube</li> </ul> | <ul> <li>Low impact on this sense throughout the attraction</li> <li>Potential to ingest water</li> </ul> | Background nois<br>consisting of rus<br>water and other | shing                                              | Scent of chlorine prominen | <ul> <li>Fast ride through<br/>multi-colored slide</li> <li>Spinning and twisting</li> <li>Transition from darkness to<br/>bright light as rider exits slide</li> <li>Bright colors</li> </ul> |