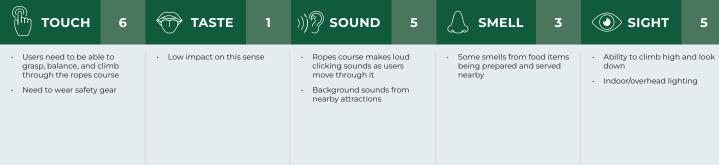

### ATTRACTION NAME: Howlers Peak Ropes Course

#### **ACTIVITY SUMMARY:**

Take your family on an invigorating aerial adventure that will have you balancing on ropes, crossing bridges and climbing through obstacles: all from the safety of a climbing harness! Our ropes course offers high-flying fun that will elevate your family vacation to a whole new level.

#### SENSORY LEVEL & PARTICIPANT GUIDELINES: