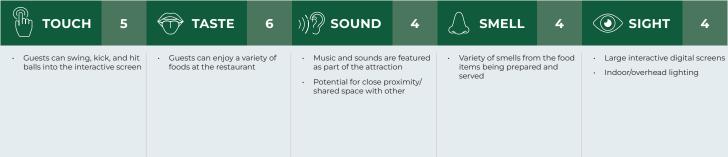

### The Yards by Topgolf Swing Suite

#### ACTIVITY SUMMARY:

Enter the thrilling world of The Yards, a family gaming den where fun comes first. Bond with your pack and play for bragging rights while firing dodgeballs at zombie invaders, pitching a perfect strike, or kicking your way to victory — all in the same visit.

#### SENSORY LEVEL & PARTICIPANT GUIDELINES: