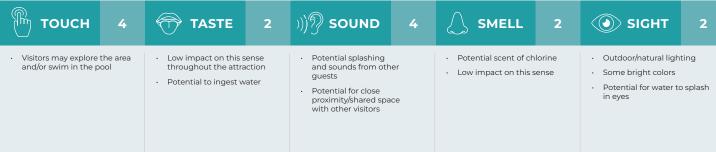

### RIDE NAME: Raccoon Lagoon

#### ACTIVITY SUMMARY:

Head outside to swim, slide, and play in our water playground complete with fun activities like water basketball, kiddie slides, and fountains.

#### SENSORY LEVEL & PARTICIPANT GUIDELINES:

| OVERVIEW                                                                                                                                                          | AMENITIE                                                                                                  | S                                                       | W       | ATER PARK             |          | ATTRACTI                                                                                                                                                 | ONS              |
|-------------------------------------------------------------------------------------------------------------------------------------------------------------------|-----------------------------------------------------------------------------------------------------------|---------------------------------------------------------|---------|-----------------------|----------|----------------------------------------------------------------------------------------------------------------------------------------------------------|------------------|
|                                                                                                                                                                   |                                                                                                           | ACTIVITY<br>Grab a tul<br>finish line<br>SENSOR         | d Racer | id pack r             | DELINES: | le                                                                                                                                                       |                  |
| тоисн 7                                                                                                                                                           | TASTE 2                                                                                                   | ))))))) sound                                           | 5       |                       | 4        | SIGHT                                                                                                                                                    | 5                |
| <ul> <li>Ride on tube through enclosed slide</li> <li>Potential for splashing and immersion at end of slide</li> <li>Must be able to sit and grip tube</li> </ul> | <ul> <li>Low impact on this sense throughout the attraction</li> <li>Potential to ingest water</li> </ul> | Background nois<br>consisting of rus<br>water and other | hing    | Scent of chlorine pro | minent   | <ul> <li>Transition from darkn<br/>bright light as rider ex</li> <li>Can see into other slic<br/>multiple times during</li> <li>Bright colors</li> </ul> | kits slide<br>de |