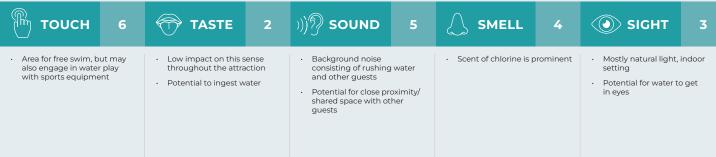

| OVERVIEW                                                                                        | AMENITIE                                                                                                  | s v                                                                                                                                                                     | NATER PARK                                                                                                                           | ATTRACTIONS                                                                          |  |
|-------------------------------------------------------------------------------------------------|-----------------------------------------------------------------------------------------------------------|-------------------------------------------------------------------------------------------------------------------------------------------------------------------------|--------------------------------------------------------------------------------------------------------------------------------------|--------------------------------------------------------------------------------------|--|
|                                                                                                 |                                                                                                           | ACTIVIT<br>Challeng<br>cross the<br>for a fun                                                                                                                           | AME:<br>Foot Pass<br>Y SUMMARY:<br>le your agility, speed, and coord<br>ese large, floating lily pads with<br>water park experience. | the help of only cargo nets                                                          |  |
| ि тоисн 6                                                                                       | TASTE 2                                                                                                   | )) ⑦ SOUND 5                                                                                                                                                            | 🔬 SMELL 4                                                                                                                            | SIGHT 3                                                                              |  |
| <ul> <li>Users must be able to grip<br/>and balance</li> <li>Potential for immersion</li> </ul> | <ul> <li>Low impact on this sense throughout the attraction</li> <li>Potential to ingest water</li> </ul> | <ul> <li>Background noise<br/>consisting of rushing<br/>water and other guests</li> <li>Potential for close<br/>proximity/shared space<br/>with other guests</li> </ul> | Scent of chlorine prominent                                                                                                          | <ul> <li>Bright colors</li> <li>Potential for water to splash<br/>in eyes</li> </ul> |  |