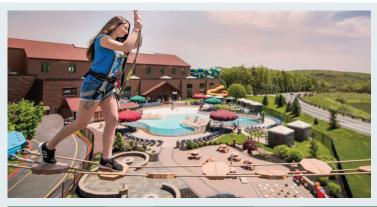

# ATTRACTION NAME: Howlers Peak Ropes Course

#### **ACTIVITY SUMMARY:**

Take your family on an invigorating aerial adventure that will have you balancing on ropes, crossing bridges and climbing through obstacles: all from the safety of a climbing harness! Our ropes course offers high-flying fun that will elevate your family vacation to a whole new level.

#### SENSORY LEVEL & PARTICIPANT GUIDELINES: