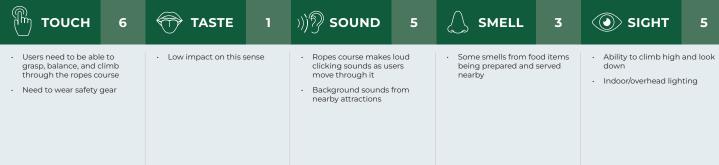

## **SENSORY LEVEL & PARTICIPANT GUIDELINES:**

1 = low sensory stimulation, 10 = high sensory stimulation

| ि тоисн                                                                                                                                                                       | 4                           | TASTE                | ۱    | )) 別 SOUND 5                                                                                                             | 🔔 SMELL                                                                                 | 3 |                                                                                                 | 3       |
|-------------------------------------------------------------------------------------------------------------------------------------------------------------------------------|-----------------------------|----------------------|------|--------------------------------------------------------------------------------------------------------------------------|-----------------------------------------------------------------------------------------|---|-------------------------------------------------------------------------------------------------|---------|
| <ul> <li>Participants swing a<br/>clubs to aim their go</li> <li>Play at your own pac</li> <li>Some differing walki<br/>as players transition<br/>and within holes</li> </ul> | lf ball<br>e<br>ng surfaces | Low impact on this s | ense | <ul> <li>Users can hear clicking<br/>sounds from ropes course<br/>overhead</li> <li>Sound echoes in this area</li> </ul> | <ul> <li>Some smells from for<br/>items being prepared<br/>and served nearby</li> </ul> |   | <ul> <li>Natural light, indoor</li> <li>Ropes course is abov<br/>when playing mini g</li> </ul> | re head |

# ATTRACTION NAME: Howlers Peak Ropes Course

#### **ACTIVITY SUMMARY:**

Take your family on an invigorating aerial adventure that will have you balancing on ropes, crossing bridges and climbing through obstacles: all from the safety of a climbing harness! Our ropes course offers high-flying fun that will elevate your family vacation to a whole new level.

#### SENSORY LEVEL & PARTICIPANT GUIDELINES: