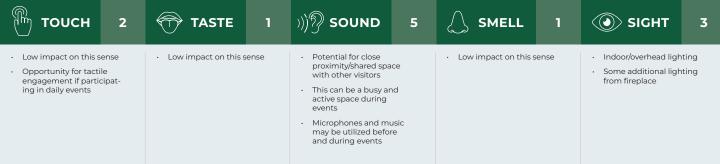

# ATTRACTION NAME: Grand Lobby

## **ACTIVITY SUMMARY:**

Experience a world of play, all under one roof. Our variety of exciting attractions offer something for everyone, from arcade games and mini bowling to Great Wolf's exclusive interactive adventure game, MagiQuest. Our lobby area is the hub to explore all these attractions and much more!

### SENSORY LEVEL & PARTICIPANT GUIDELINES: