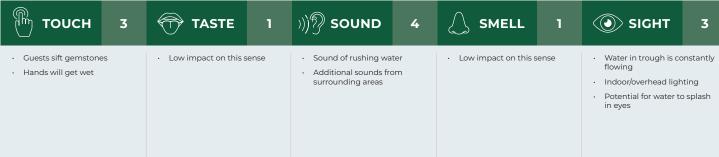

# ATTRACTION NAME: Oliver's Mining Co.

## ACTIVITY SUMMARY:

Dig into adventure as you pan and sift your way to discovering beautiful gemstones buried in the mine—what's hiding in your pay dirt? Take your new collection of valuables home in a keepsake gem bag, complete with gemstone identification guide and personalized labels.