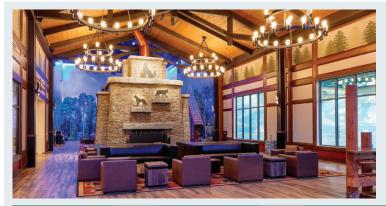

# ATTRACTION NAME: Grand Lobby

## **ACTIVITY SUMMARY:**

Experience a world of play, all under one roof. Our variety of exciting attractions offer something for everyone, from arcade games and mini bowling to Great Wolf's exclusive interactive adventure game, MagiQuest. Our lobby area is the hub to explore all these attractions and much more!