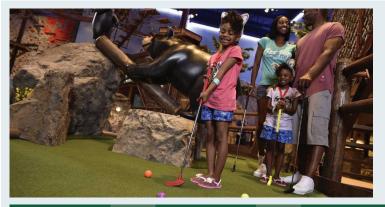

# ATTRACTION NAME: Howl in One Mini Golf

## **ACTIVITY SUMMARY:**

No family vacation would be complete without a round of miniature golf! Reserve your tee time for 9 holes of interactive play with plenty of sand traps, tricky shots, giant animals and ball-eating fish. It's challenging enough for more skilled players and easy enough for putters of all ages.

## **SENSORY LEVEL & PARTICIPANT GUIDELINES:**

1 = low sensory stimulation, 10 = high sensory stimulation

| ि тоисн                                                                                                                                                                       | 4                           | TASTE                | ۱    | )) 別 SOUND 5                                                                                                             | 🔔 SMELL                                                                                 | 3 |                                                                                                 | 3       |
|-------------------------------------------------------------------------------------------------------------------------------------------------------------------------------|-----------------------------|----------------------|------|--------------------------------------------------------------------------------------------------------------------------|-----------------------------------------------------------------------------------------|---|-------------------------------------------------------------------------------------------------|---------|
| <ul> <li>Participants swing a<br/>clubs to aim their go</li> <li>Play at your own pac</li> <li>Some differing walki<br/>as players transition<br/>and within holes</li> </ul> | lf ball<br>e<br>ng surfaces | Low impact on this s | ense | <ul> <li>Users can hear clicking<br/>sounds from ropes course<br/>overhead</li> <li>Sound echoes in this area</li> </ul> | <ul> <li>Some smells from for<br/>items being prepared<br/>and served nearby</li> </ul> |   | <ul> <li>Natural light, indoor</li> <li>Ropes course is abov<br/>when playing mini g</li> </ul> | re head |